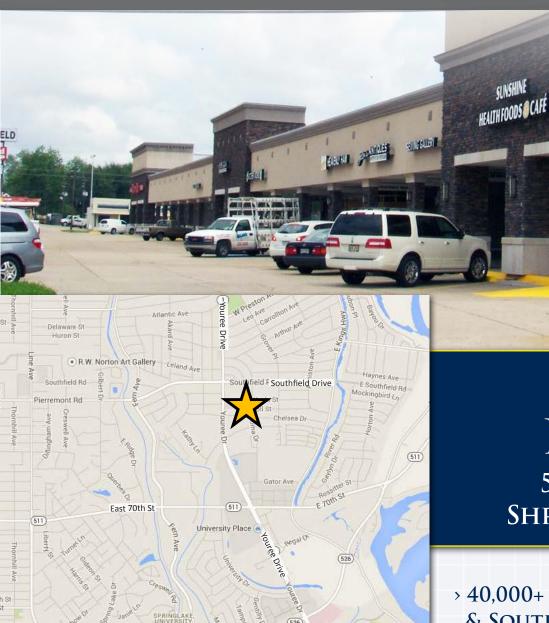

## RETAIL FOR LEASE

5725 YOUREE DRIVE SHREVEPORT, LA 71105

- > 40,000+ CARS DAILY AT YOUREE & SOUTHFIELD
- > HIGH VISIBLE SIGNAGE & STREET FRONT VISIBILITY
- > EASY ACCESS PARKING
- > ADJACENT TO RITE AID

## PROPERTY OVERVIEW

Southfield Shopping Center is one of the very best retail opportunities in Shreveport. Strategically located at Southfield (Pierremont) and Youree Drive, the center's site plan offers exceptional street visibility and better ingress and egress than most all of the newer centers in the market. Current tenants include Rite Aid, Sunshine Health Food, Learning Express, Meier's Interiors, Honey Baked Hams, Favorite Sisters Boutique & Time To Leave.