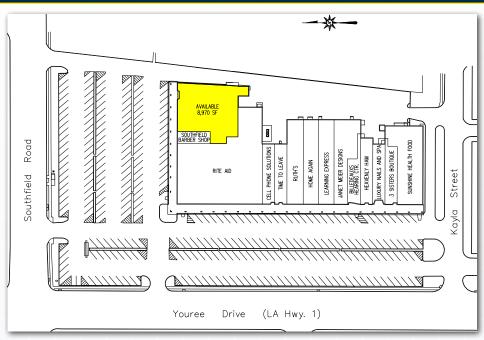

## RETAIL FOR LEASE

5725 YOUREE DRIVE SHREVEPORT, LA 71105

- > 40,000+ CARS DAILY AT YOUREE & SOUTHFIELD
- > HIGH VISIBLE SIGNAGE & STREET FRONT VISIBILITY
- > EASY ACCESS PARKING
- > ADJACENT TO RITE AID

## PROPERTY OVERVIEW

Southfield Shopping Center is one of the very best retail opportunities in Shreveport. Strategically located at Southfield (Pierremont) and Youree Drive, the center's site plan offers exceptional street visibility and better ingress and egress than most all of the newer centers in the market. Current tenants include Rite Aid, Sunshine Health Food, Learning Express, Meier's Interiors, Honey Baked Hams, Favorite Sisters Boutique & Time To Leave.