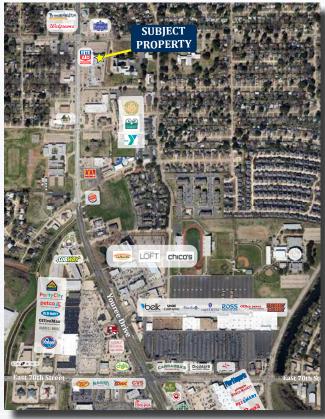

## RETAIL FOR LEASE

5725 YOUREE DRIVE SHREVEPORT, LA 71105

- > 40,000+ CARS DAILY AT YOUREE & SOUTHFIELD
- > HIGH VISIBLE SIGNAGE & STREET FRONT VISIBILITY
- > EASY ACCESS PARKING
- > ADJACENT TO RITE AID

## PROPERTY OVERVIEW

Southfield Shopping Center is one of the very best retail opportunities in Shreveport. Strategically located at Southfield (Pierremont) and Youree Drive, the center's site plan offers exceptional street visibility and better ingress and egress than most all of the newer centers in the market. Current tenants include Rite Aid, Sunshine Health Food, Learning Express, Meier's Interiors, Honey Baked Hams, Favorite Sisters Boutique & Time To Leave.