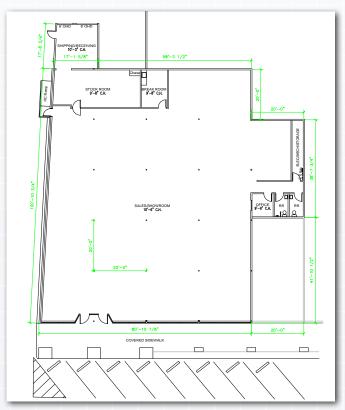

## RETAIL FOR LEASE

5725 YOUREE DRIVE SHREVEPORT, LA 71105

- > 40,000+ CARS DAILY AT YOUREE & SOUTHFIELD
- > HIGH VISIBLE SIGNAGE & STREET FRONT VISIBILITY
- > EASY ACCESS PARKING
- > ADJACENT TO RITE AID

## PROPERTY OVERVIEW

Southfield Shopping Center is one of the very best retail opportunities in Shreveport. Strategically located at Southfield (Pierremont) and Youree Drive, the center's site plan offers exceptional street visibility and better ingress and egress than most all of the newer centers in the market. Current tenants include Rite Aid, Sunshine Health Food, Learning Express, Meier's Interiors, Honey Baked Hams, Favorite Sisters Boutique & Time To Leave.