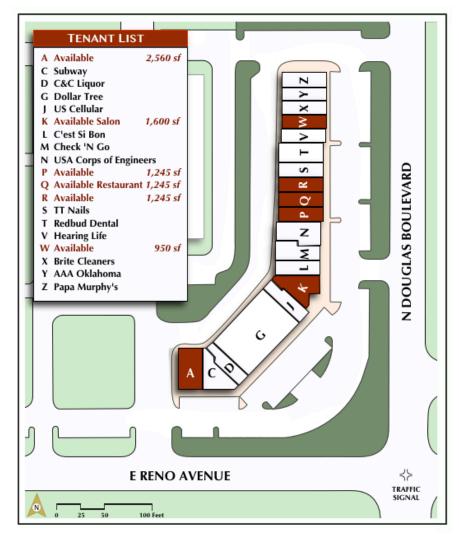

### BOULEVARD MARKETPLACE

MIDWEST CITY, OKLAHOMA

Located on the northwest corner of N. Douglas Boulevard and E. Reno Avenue in Midwest Oklahoma, City, **Boulevard** Marketplace shopping center benefits from excellent visibility and ease of access from all directions. Tenants at the center include a complementary mix of local and regional stores, as well as national retailers like Dollar Tree, Subway, Papa Murphy's, Check 'N Go, US Cellular, AAA, and Hearing Life.

### **PROJECT DATA**

| Center Size                 | 35,  | 765 SF   |
|-----------------------------|------|----------|
| Parking                     | 180  | ) + 7 HC |
| Parking Ratio               | 5.2  | 3:1000   |
| 2014 Traffic Counts (AADT)  |      |          |
| Douglas Blvd N. of Reno     |      | 12,192   |
| Douglas Blvd S. of Reno     |      | 18,457   |
| Reno Ave E. of Douglas      |      | 14,014   |
| Reno Ave W. of Douglas      |      | 17,145   |
| * TRAFFIC COUNTS OBTAINED F | FROM |          |