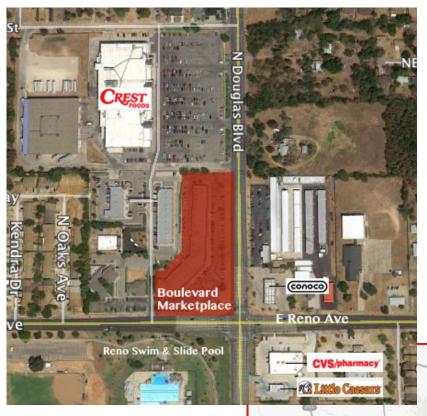

### BOULEVARD MARKETPLACE

MIDWEST CITY, OKLAHOMA

Located on the northwest corner of N. Douglas Boulevard and E. Reno Avenue in Midwest Oklahoma, City, **Boulevard** Marketplace shopping center benefits from excellent visibility and ease of access from all directions. Tenants at the center include a complementary mix of local and regional stores, as well as national retailers like Dollar Tree, Subway, Papa Murphy's, Check 'N Go, US Cellular, AAA, and Hearing Life.

oklahoma city

midwest city

shadow-The center is anchored by Crest Foods Grocery Store, a strong local chain founded in Midwest City 1964. Crest is now an in eight-unit grocer that has expanded markedly in the past ten years, and its Douglas Boulevard location generates considerable traffic for the area.

Midwest City is a suburb in the eastern Oklahoma City metropolitan area. It is just minutes away (3.5 miles) from Tinker Air Force Base, Oklahoma City's second largest center of employment with 27,000 employees.