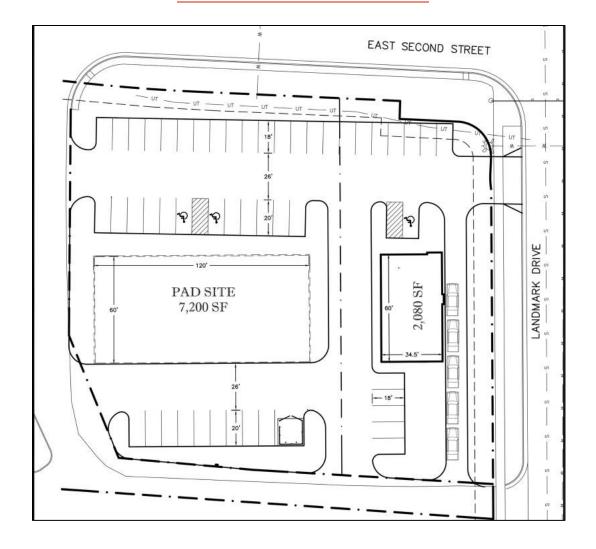

## $2^{\text{ND}}$ Street and Landmark Ave

CASPER, WYOMING

The 2<sup>nd</sup> Street and Landmark Ave site is a build-to-suit project on the primary road through Casper. The site lies in the heart of the retail area, with Eastridge Mall to the west and newer

restaurants and power centers to the east. Development of this area is ongoing, with medical facilities, hotels, and residential areas new or under development.

The site is on the hard corner of the signaled intersection. It is highly visible from all directions due to its hilltop location and can be accessed from both roads. Traffic counts in the immediate area are the highest in the city, and are trending upward.