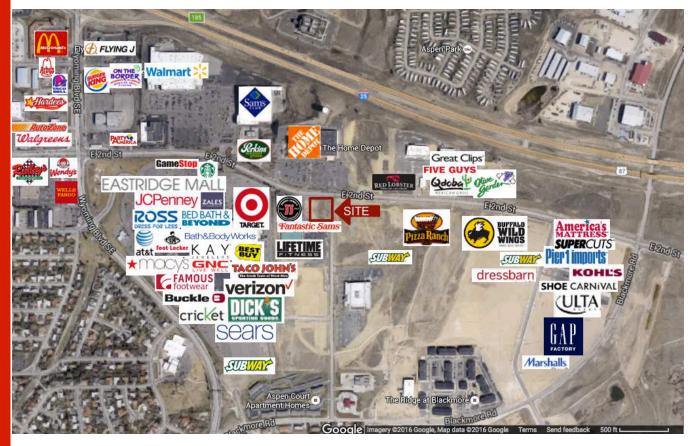

## $2^{\text{ND}}$ Street and Landmark Ave

CASPER, WYOMING

The 2<sup>nd</sup> Street and Landmark Ave site is a build-to-suit project on the primary road through Casper. The site lies in the heart of the retail area, with Eastridge Mall to the west and newer

restaurants and power centers to the east. Development of this area is ongoing, with medical facilities, hotels, and residential areas new or under development.

The site is on the hard corner of the signaled intersection. It is highly visible from all directions due to its hilltop location and can be accessed from both roads. Traffic counts in the immediate area are the highest in the city, and are trending upward.