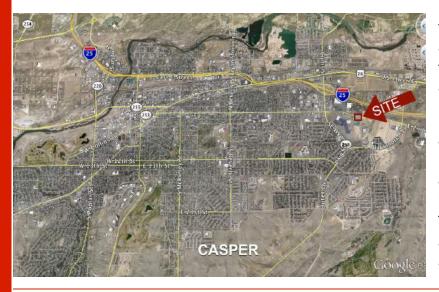

## $2^{\text{ND}}$ Street and Landmark Ave

CASPER, WYOMING

The 2<sup>nd</sup> Street and Landmark Ave site is a build-to-suit project on the primary road through Casper. The site lies in the heart of the retail area, with Eastridge Mall to the west and newer

restaurants and power centers to the east. Development of this area is ongoing, with medical facilities, hotels, and residential areas new or under development.

The site is on the hard corner of the signaled intersection. It is highly visible from all directions due to its hilltop location and can be accessed from both roads. Traffic counts in the immediate area are the highest in the city, and are trending upward.