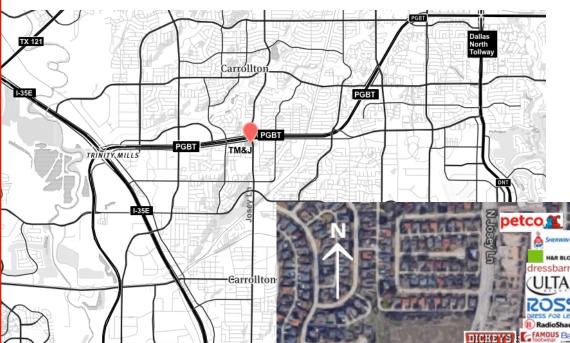

### TRINITY MILLS & JOSEY SHOPPING CENTER

CARROLLTON, TEXAS

Shopping Center located at the southwest corner of US 190/President George Bush Turnpike (PGBT) and Josey Ln in this northern Dallas suburb. The has good visibility site and excellent accessibility, with direct access to the eastbound frontage road of PGBT, and also to Josey the primary north-south corridor through Carrollton.