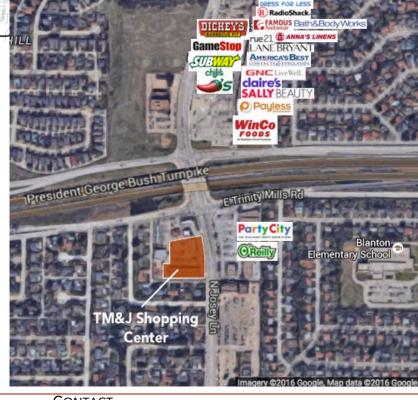

### TRINITY MILLS & JOSEY SHOPPING CENTER

CARROLLTON, TEXAS

Shopping Center located at the southwest corner of US 190/President George Bush Turnpike (PGBT) and Josey Ln in this northern Dallas suburb. The has good visibility site and excellent accessibility, with direct access to the eastbound frontage road of PGBT, and also to Josey the primary north-south corridor through Carrollton.

The property has been renovated recently, and boasts a strong tenant mix that includes national, regional, and local shops.

CONTACT

ALLISON TWIST PHONE 972-389-1794 <u>atwist@twistrealty.net</u> <u>www.twistrealty.net</u>