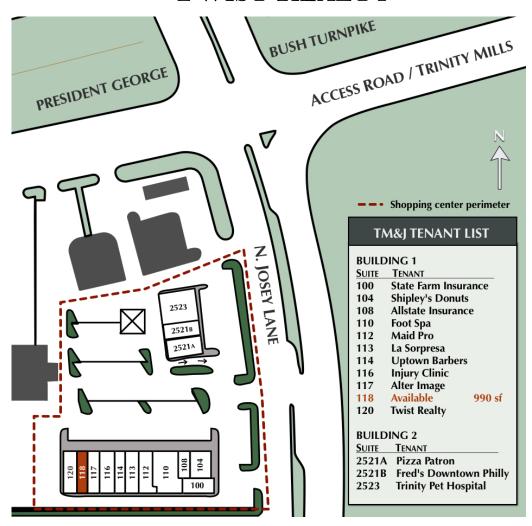

The property has been renovated recently, and boasts a strong tenant mix that includes national, regional, and local shops.

CONTACT

ALLISON TWIST PHONE 972-389-1794 <u>atwist@twistrealty.net</u> <u>www.twistrealty.net</u>

#### **PROJECT DATA**

| Center Size                                     | 18,740 sf  |  |
|-------------------------------------------------|------------|--|
| Parking                                         | 144 + 3 HC |  |
| Parking Ratio                                   | 7.84:1000  |  |
| Traffic Counts (2014)                           |            |  |
| Josey Lane S. of PGBT                           | 32,318     |  |
| Trinity Mills W. of Josey (1-WA                 | y) 13,047  |  |
| PGBT (US 190)                                   | 135,463    |  |
| *AADT Traffic data obtained from TXDOT website. |            |  |